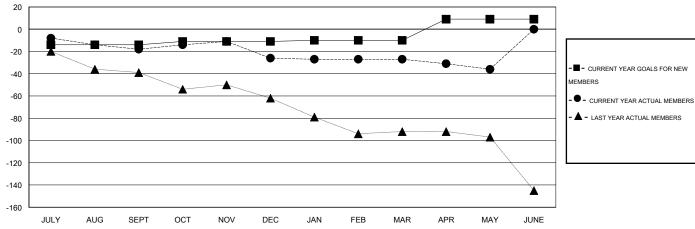

| Members               |                    |                      |                   |                     |  |  |  |  |  |
|-----------------------|--------------------|----------------------|-------------------|---------------------|--|--|--|--|--|
| RESULTS FOR 2013-2014 |                    |                      |                   |                     |  |  |  |  |  |
| QUARTER               | NEW MEMBER<br>GOAL | ACTUAL TOTAL MEMBERS | ACTUAL<br>DROPPED | ACTUAL NET<br>GAIN/ |  |  |  |  |  |
|                       |                    | ADDED                | MEMBERS           | LOSS                |  |  |  |  |  |
|                       |                    |                      |                   |                     |  |  |  |  |  |
| JULY/AUG/SEPT         | -14                | 23                   | 41                | -18                 |  |  |  |  |  |
| OCT/NOV/DEC           | 3                  | 37                   | 45                | -8                  |  |  |  |  |  |
| JAN/FEB/MAR           | 1                  | 49                   | 50                | -1                  |  |  |  |  |  |
| APR/MAY/JUNE          | 19                 | 24                   | 33                | -9                  |  |  |  |  |  |

## GOALS AND ACTUAL MEMBERS CUMULATIVE

| DROPPED CLUBS: 1        |         | 41 CLUBS OF 61 ADDED 1 OR MORE<br>NEW MEMBERS | GENDER DISTRIBUT      | 1,126 (67.59%) 540 (32.41%) |     |
|-------------------------|---------|-----------------------------------------------|-----------------------|-----------------------------|-----|
| DROPPED MEMBERS         |         |                                               | FEMALE                | 340 (32.4170)               |     |
| DECEASED CLUB CANCELLED | 30<br>0 | CLICK HERE FOR HEALTH ASSESSMENT DATA         | FAMILY UNIT MEMBERS   |                             | 280 |
| OTHER                   | 139     | ZECECOMENT STATA                              | HEAD OF HOUSEHOLD     |                             | 135 |
| TOTAL                   | 169     |                                               | NON-HEAD OF HOUSEHOLD | )                           | 145 |